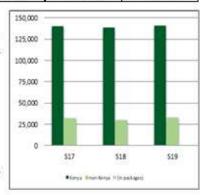

# **Current and Future Fresh Auction Offerings**

| Country    | 22 - 23 s       | \$500         | Sale<br>24 - 26 / | 07070  | 23-30 f         | 3373                                                                                                                                                                                                                                                                                                                                                                                                                                                                                                                                                                                                                                                                                                                                                                                                                                                                                                                                                                                                                                                                                                                                                                                                                                                                                                                                                                                                                                                                                                                                                                                                                                                                                                                                                                                                                                                                                                                                                                                                                                                                                                                           | Sale 19<br>6 - 7 May 24 |            |  |
|------------|-----------------|---------------|-------------------|--------|-----------------|--------------------------------------------------------------------------------------------------------------------------------------------------------------------------------------------------------------------------------------------------------------------------------------------------------------------------------------------------------------------------------------------------------------------------------------------------------------------------------------------------------------------------------------------------------------------------------------------------------------------------------------------------------------------------------------------------------------------------------------------------------------------------------------------------------------------------------------------------------------------------------------------------------------------------------------------------------------------------------------------------------------------------------------------------------------------------------------------------------------------------------------------------------------------------------------------------------------------------------------------------------------------------------------------------------------------------------------------------------------------------------------------------------------------------------------------------------------------------------------------------------------------------------------------------------------------------------------------------------------------------------------------------------------------------------------------------------------------------------------------------------------------------------------------------------------------------------------------------------------------------------------------------------------------------------------------------------------------------------------------------------------------------------------------------------------------------------------------------------------------------------|-------------------------|------------|--|
|            | MG              | SG            | MB                | ° 56   | MG              | 96                                                                                                                                                                                                                                                                                                                                                                                                                                                                                                                                                                                                                                                                                                                                                                                                                                                                                                                                                                                                                                                                                                                                                                                                                                                                                                                                                                                                                                                                                                                                                                                                                                                                                                                                                                                                                                                                                                                                                                                                                                                                                                                             | MG                      | <b>S</b> 6 |  |
| Kenya      | 128,720         | 11,400        | 94,280            | 9,070  | 126,700         | 12,100                                                                                                                                                                                                                                                                                                                                                                                                                                                                                                                                                                                                                                                                                                                                                                                                                                                                                                                                                                                                                                                                                                                                                                                                                                                                                                                                                                                                                                                                                                                                                                                                                                                                                                                                                                                                                                                                                                                                                                                                                                                                                                                         | 128,464                 | 12,560     |  |
| Uganda     | 11,360          | 6,160         | 13,280            | 9,960  | 11,760          | 6,279                                                                                                                                                                                                                                                                                                                                                                                                                                                                                                                                                                                                                                                                                                                                                                                                                                                                                                                                                                                                                                                                                                                                                                                                                                                                                                                                                                                                                                                                                                                                                                                                                                                                                                                                                                                                                                                                                                                                                                                                                                                                                                                          | 12,420                  | 8,240      |  |
| Tarzaria   | 1,080           | 1,000         | 2,600             | 1,140  | 180             | 180                                                                                                                                                                                                                                                                                                                                                                                                                                                                                                                                                                                                                                                                                                                                                                                                                                                                                                                                                                                                                                                                                                                                                                                                                                                                                                                                                                                                                                                                                                                                                                                                                                                                                                                                                                                                                                                                                                                                                                                                                                                                                                                            | 780                     | 460        |  |
| Rwanda     | 9,160           | 1,240         | 6,840             | 1,580  | 8,400           | 1,360                                                                                                                                                                                                                                                                                                                                                                                                                                                                                                                                                                                                                                                                                                                                                                                                                                                                                                                                                                                                                                                                                                                                                                                                                                                                                                                                                                                                                                                                                                                                                                                                                                                                                                                                                                                                                                                                                                                                                                                                                                                                                                                          | 8,060                   | 1,620      |  |
| Burundi    | 1,600           | 440           | 1,720             | 280    | 1,120           | 180                                                                                                                                                                                                                                                                                                                                                                                                                                                                                                                                                                                                                                                                                                                                                                                                                                                                                                                                                                                                                                                                                                                                                                                                                                                                                                                                                                                                                                                                                                                                                                                                                                                                                                                                                                                                                                                                                                                                                                                                                                                                                                                            | 1,000                   | 280        |  |
| Zambia     | 0               | 0             | 0                 | 0      | 0               | 0                                                                                                                                                                                                                                                                                                                                                                                                                                                                                                                                                                                                                                                                                                                                                                                                                                                                                                                                                                                                                                                                                                                                                                                                                                                                                                                                                                                                                                                                                                                                                                                                                                                                                                                                                                                                                                                                                                                                                                                                                                                                                                                              | 0                       | 0          |  |
| Malami     | 0               | 0             | 0                 | 0      | 0               | 0                                                                                                                                                                                                                                                                                                                                                                                                                                                                                                                                                                                                                                                                                                                                                                                                                                                                                                                                                                                                                                                                                                                                                                                                                                                                                                                                                                                                                                                                                                                                                                                                                                                                                                                                                                                                                                                                                                                                                                                                                                                                                                                              | 0                       | 0          |  |
| Madagascar | 0               | 0             | 0                 | 0      | 0               | 0                                                                                                                                                                                                                                                                                                                                                                                                                                                                                                                                                                                                                                                                                                                                                                                                                                                                                                                                                                                                                                                                                                                                                                                                                                                                                                                                                                                                                                                                                                                                                                                                                                                                                                                                                                                                                                                                                                                                                                                                                                                                                                                              | 0                       | 0          |  |
| Zimbabwe   | 0               | 0             | 0                 | 0      | 0               | 0                                                                                                                                                                                                                                                                                                                                                                                                                                                                                                                                                                                                                                                                                                                                                                                                                                                                                                                                                                                                                                                                                                                                                                                                                                                                                                                                                                                                                                                                                                                                                                                                                                                                                                                                                                                                                                                                                                                                                                                                                                                                                                                              | 0                       | 0          |  |
| D R Congo  | 0               | 0             | 0                 | 0      | 0               | 0                                                                                                                                                                                                                                                                                                                                                                                                                                                                                                                                                                                                                                                                                                                                                                                                                                                                                                                                                                                                                                                                                                                                                                                                                                                                                                                                                                                                                                                                                                                                                                                                                                                                                                                                                                                                                                                                                                                                                                                                                                                                                                                              | 0                       | 0          |  |
| Mozambique | 0               | 0             | 0                 | 0      | 0               | 0                                                                                                                                                                                                                                                                                                                                                                                                                                                                                                                                                                                                                                                                                                                                                                                                                                                                                                                                                                                                                                                                                                                                                                                                                                                                                                                                                                                                                                                                                                                                                                                                                                                                                                                                                                                                                                                                                                                                                                                                                                                                                                                              | 0                       | 0          |  |
| Ethiopia   | 0               | 0             | 240               | 0      | 0               | 0                                                                                                                                                                                                                                                                                                                                                                                                                                                                                                                                                                                                                                                                                                                                                                                                                                                                                                                                                                                                                                                                                                                                                                                                                                                                                                                                                                                                                                                                                                                                                                                                                                                                                                                                                                                                                                                                                                                                                                                                                                                                                                                              | 0                       | 0          |  |
| Reprints   | 76,760          | 4,360         | 48,200            | 1,819  | 138,600         | 3,859                                                                                                                                                                                                                                                                                                                                                                                                                                                                                                                                                                                                                                                                                                                                                                                                                                                                                                                                                                                                                                                                                                                                                                                                                                                                                                                                                                                                                                                                                                                                                                                                                                                                                                                                                                                                                                                                                                                                                                                                                                                                                                                          | 96,441                  | 5,218      |  |
| Total      | 151,520<br>172, | 20,240<br>160 | 112,560<br>140,   | 87.3-5 | 148,160<br>168; | STATE OF THE PARTY | 150,724<br>173;         |            |  |